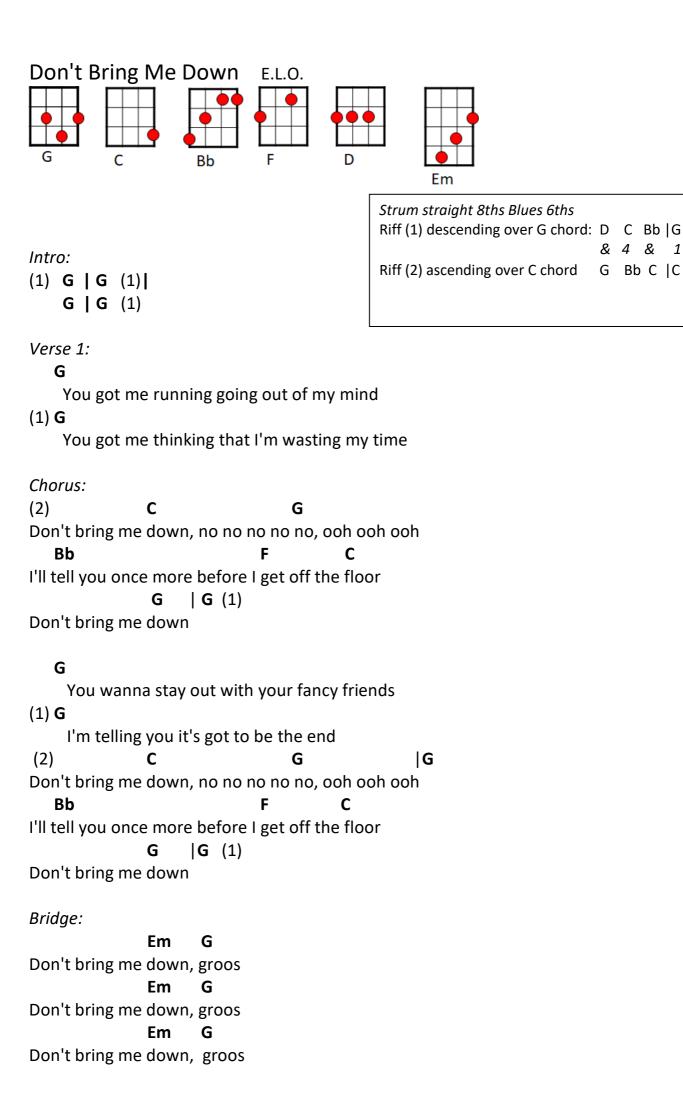

& 4

&

| <b>D   D</b> Don't bring me down                                           |
|----------------------------------------------------------------------------|
|                                                                            |
| (1) <b>G</b>                                                               |
| What happened to the girl I used to know?                                  |
| (1) <b>G</b>                                                               |
| You let your mind out somewhere down the road  C  G                        |
| Don't bring me down, no no no no no, ooh ooh                               |
| (Riff 2)                                                                   |
| Bb F C                                                                     |
| I'll tell you once more before I get off the floor <b>G</b>   <b>G</b> (1) |
| Don't bring me down                                                        |
| (1) <b>G</b>                                                               |
| You're always talkin' 'bout your crazy nights                              |
| (1) <b>G</b>                                                               |
| One of these days you're gonna get it right                                |
| Chorus:                                                                    |
| (2) C G                                                                    |
| Don't bring me down, no no no no no, ooh ooh ooh <b>Bb F C</b>             |
| I'll tell you once more before I get off the floor                         |
| G  G(1)                                                                    |
| Don't bring me down                                                        |
| [Bridge]                                                                   |
| Em G                                                                       |
| Don't bring me down, groos                                                 |
| Em G                                                                       |
| Don't bring me down, groos                                                 |
| Em G                                                                       |
| Don't bring me down, groos                                                 |
| D  D (1)                                                                   |
| Don't bring me down                                                        |
| Verse 6:                                                                   |
| N.C. (clapping / / /// ///                                                 |
| You're lookin' good just like a snake in the grass                         |
| N.C. (clapping / / /// ///                                                 |
| One of these days you're gonna break your glass                            |

| Chorus:                                                                         |
|---------------------------------------------------------------------------------|
| (2) C G                                                                         |
| Don't bring me down, no no no no no, ooh ooh ooh <b>Bb F C</b>                  |
| I'll tell you once more before I get off the floor <b>G</b>   <b>G</b> (1)      |
| Don't bring me down                                                             |
| Bridge: Em  G  Em  G  D                                                         |
| Verse 7:                                                                        |
| (1) <b>G</b>                                                                    |
| You got me shaking got me running away                                          |
| (1) <b>G</b>                                                                    |
| You get me crawling up to you everyday                                          |
| Chorus:                                                                         |
| (2) C G                                                                         |
| Don't bring me down, no no no no no, ooh ooh ooh <b>Bb F C</b>                  |
| I'll tell you once more before I get off the floor <b>G</b>   <b>G</b> (1)      |
| Don't bring me down                                                             |
| Instrumental:<br><b>G   G</b> (1)   <b>G   G</b> (2)   <b>C   C   G   G</b> (1) |
| Outro: Bb F C                                                                   |
| I'll tell you once more before I get off the floor                              |
| G  G (1)  G sprong                                                              |
| Don't bring me down                                                             |
|                                                                                 |